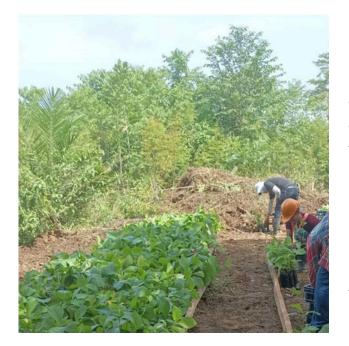

## Planet

During June, more than 1500 trees were planted as part of our constant reforestation incentives. Multiple reforestation journeys are held throughout the year as part of our educational program "Somos Conservación." Learn more about our NDPE Policy and Reforestation incentives by visiting our website.