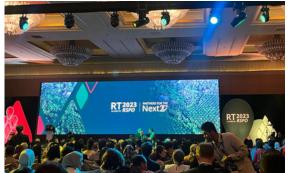

## **Prosperity**

During the month of November, members of our sustainability team traveled to Indonesia to participate in the RSPO Roundtable held in Jakarta. The team had the opportunity to meet with the RSPO leadership teams, members and company representatives and discuss more about our sustainability strategy and future projects.